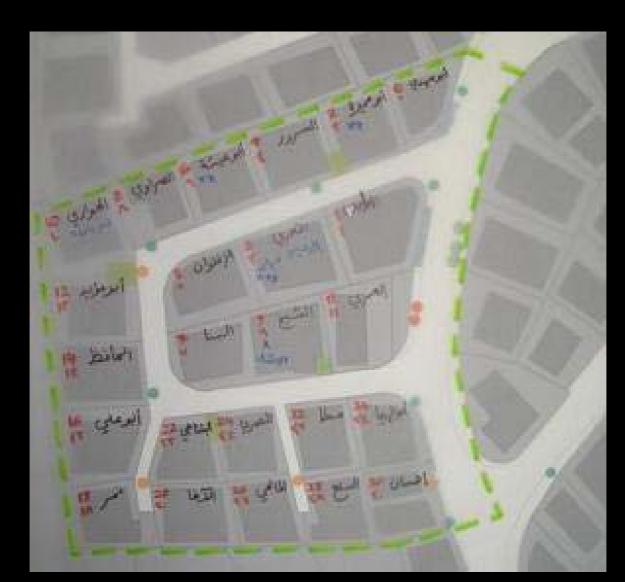

### Windshield Survey

- 26 structures
- 89 households
- 400 residents
- 41 cars

Jofeh Neighborhood Development Project

CSBE